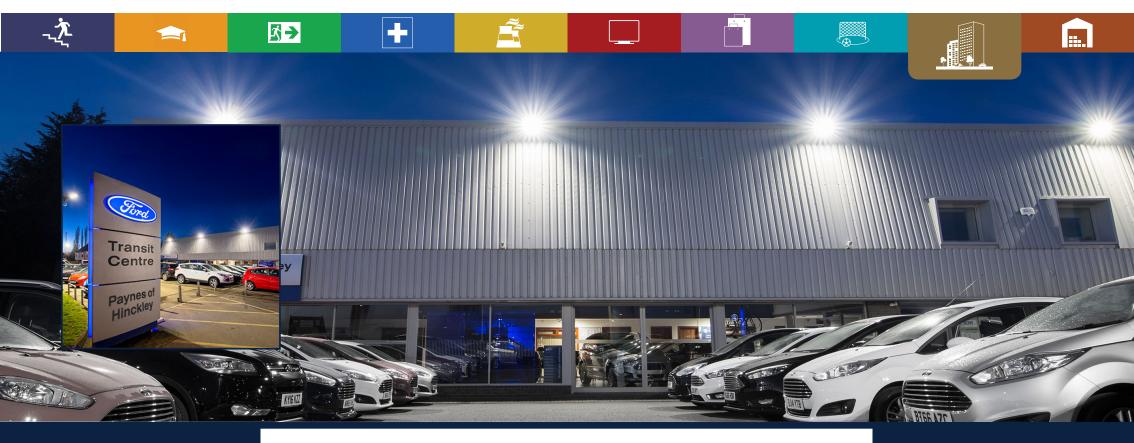

## PAYNES FORD GARAGE, HINCKLEY

## Efficient and low-maintenance lighting to benefit mechanics and engineers

Paynes of Hinckley is a showroom, garage and workshop, where cars are sold as well as serviced. It has a 24-hour workshop, used for cars, vans and trucks. It is important that the facilities allow their mechanics to work safely and efficiently.

Tamlite supplied EXPO fittings for the workshop and garage spaces, providing high output, efficient and low-maintenance lighting to benefit mechanics and engineers. The forecourt spaces were illuminated with MARINER urban solutions.

These MARINER fittings transformed the outdoor area, making it more secure at night, and providing a brightly lit space for customers and sales staff to view the vehicles on display. The MARINER is IP65 rated, so can withstand a range of weather conditions.