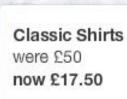

# SAVILE ROW Co LONDON

Home Menswear Womenswear Clearance Trends Corporate Club

SEARCH

Up to 70% off Shirts from £15

Classic Shirts were £50 now from £17.50 & £19.99

more info >>

**Limited Collection** Bespoke Fabric Sample Shirts Over 300 new shirts added were £120